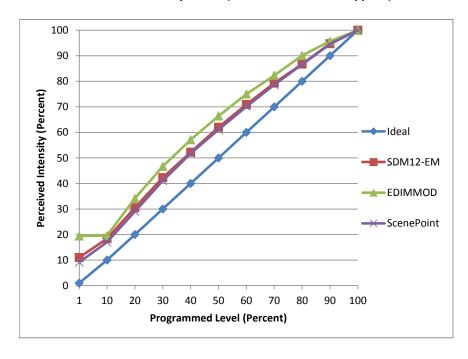

Product Range Eco-Downlight LED
Test Date S/9/2016

| Dimmer Tested Against:              | SDM12-EM | EDIMMOD | ScenePoint |
|-------------------------------------|----------|---------|------------|
| Pass/Fail                           | Pass     | Pass    | Pass       |
| Best-Fit Power Profile:             |          |         |            |
| Minimum ON                          | 1        | 0       | 1          |
| Maximum ON                          | 75       | 70      | 75         |
| Adjust                              | 100      | 100     | 100        |
| Light Output Range (vs. non-dimmed) |          |         |            |
| Maximum (Perceived)                 | 95.5%    | 95.7%   | 95.4%      |
| Minimum (Perceived)                 | 10.5%    | 18.6%   | 8.7%       |
| Minimum (Measured)                  | 1.1%     | 3.5%    | 0.8%       |

## **Linearity Curves (Best-fit Power Profile Applied):**